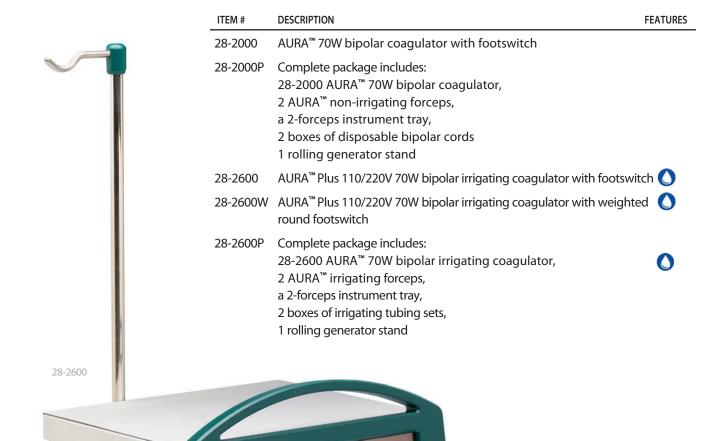

-

DESCRIPTION ITEM # AURA<sup>™</sup> 110/220V 20W bipolar coagulator 26-2500 with footswitch 26-2500P Complete package includes: 26-2500 AURA™ 20W bipolar coagulator, 2 boxes of disposable cords, 1 reusable forceps

| ITEM #  | DESCRIPTION                        |             |
|---------|------------------------------------|-------------|
| 28-1900 | COA-COMP® 110/220V 40W             |             |
|         | bipolar coagulator with footswitch | 28-1900     |
|         |                                    | •           |
|         |                                    | COA-COMP® M |
|         |                                    | Auto-start  |
|         |                                    | Line Line   |
|         |                                    |             |

















| ITEM #  | DESCRIPTION             |
|---------|-------------------------|
| 10-9070 | Generator stand for     |
|         | 70W bipolar coagulators |