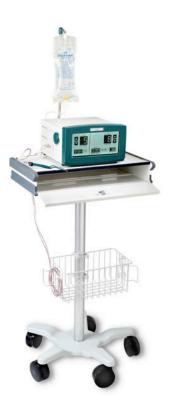

| ITEM #  | DESCRIPTION             |
|---------|-------------------------|
| 10-9070 | Generator stand for     |
|         | 70W bipolar coagulators |