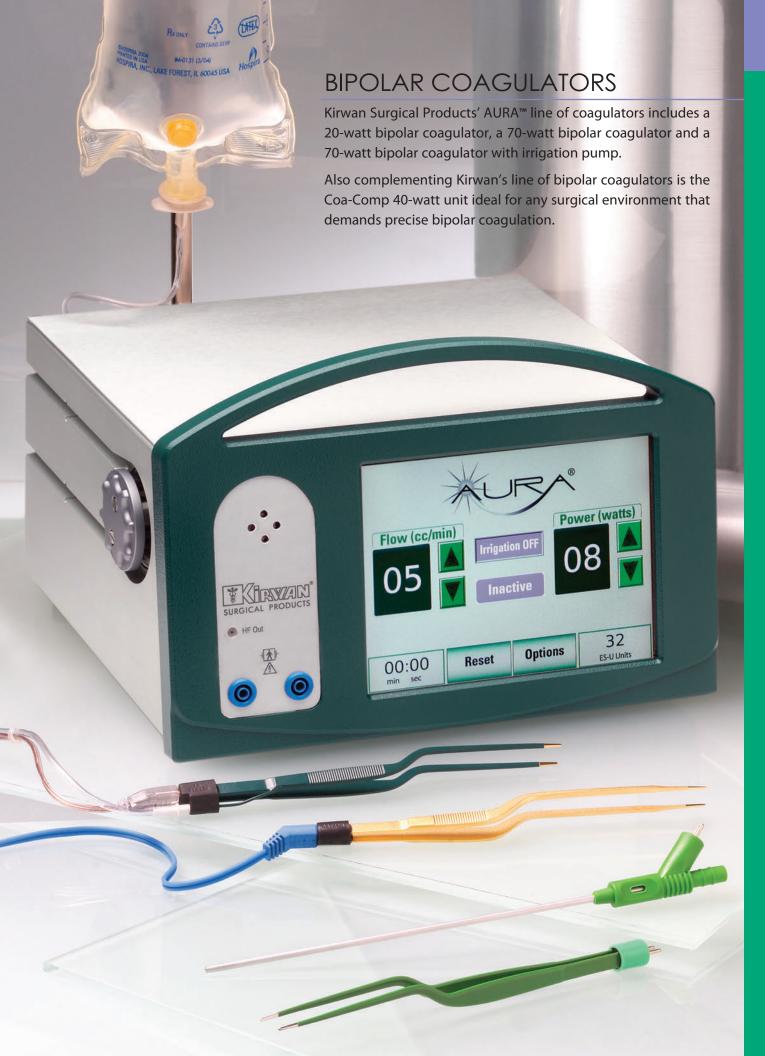

26-2500 ACTIVE -

DESCRIPTION ITEM # AURA<sup>™</sup> 110/220V 20W bipolar coagulator 26-2500 with footswitch 26-2500P Complete package includes: 26-2500 AURA™ 20W bipolar coagulator, 2 boxes of disposable cords, 1 reusable forceps